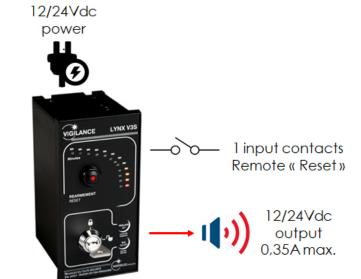

#### Inputs

► Remote reset by dry contact N.O.

#### **Outputs**

► External siren 350mA maximum.

#### Main power supply

► from 9 to 32VDC